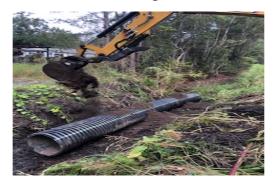

## **Narrative Description of Project:**

Project improved 1,163 L.F. of drainage system. Dismantle trees and cleared ditch bank. Grubbed and cleared 350 L.F. of workshelf. Cleaned out 813 L.F. of channel. Installed (1) access pipe and rip rap. Hand seeded for erosion control.

(Before)

(During)

(Ending)

File:C:\project summaries map/Pine Grove Road Channel\_2020-023A