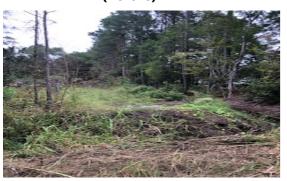

## **Narrative Description of Project:**

Project improved 1,163 L.F. of drainage system. Dismantle trees and cleared ditch bank. Grubbed and cleared 350 L.F. of workshelf. Cleaned out 813 L.F. of channel. Installed (1) access pipe and rip rap. Hand seeded for erosion control.

(Before)

(During)

(Ending)

File:C:\project summaries map/Pine Grove Road Channel\_2020-023A