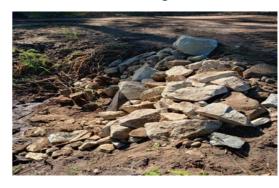

## **Narrative Description of Project:**

Project improved 1,163 L.F. of drainage system. Dismantle trees and cleared ditch bank. Grubbed and cleared 350 L.F. of workshelf. Cleaned out 813 L.F. of channel. Installed (1) access pipe and rip rap. Hand seeded for erosion control.

(Before)

(During)

(Ending)

File:C:\project summaries map/Pine Grove Road Channel\_2020-023A