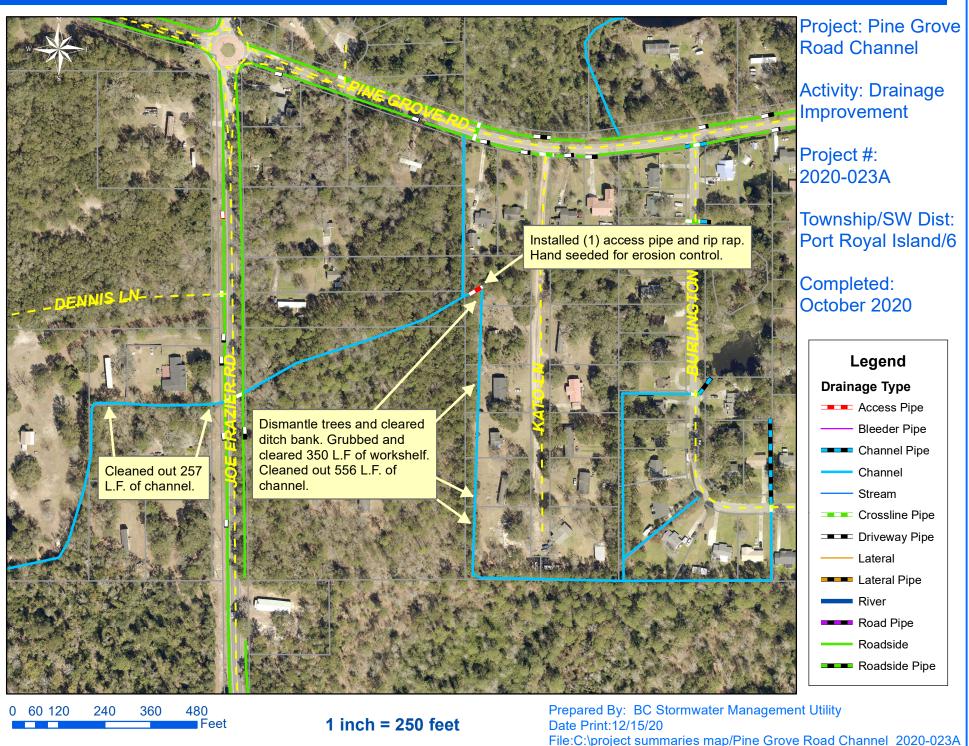

## Beaufort County Public Works Stormwater Infrastructure

**Project Summary** 

**Project Summary:** Pine Grove Road Channel

**Activity:** Drainage Improvement Duration: 10/02/2020-10/19/2020

## **Narrative Description of Project:**

Project improved 1,163 L.F. of drainage system. Dismantle trees and cleared ditch bank. Grubbed and cleared 350 L.F. of workshelf. Cleaned out 813 L.F. of channel. Installed (1) access pipe and rip rap. Hand seeded for erosion control.

(Before)

(During)

(Ending)

File:C:\project summaries map/Pine Grove Road Channel\_2020-023A